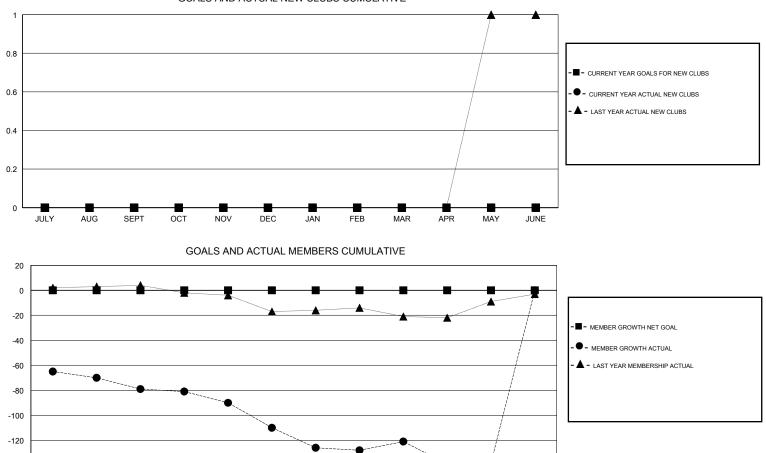

### GMT CA

| Clubs                 |               |           |               | Members               |                           |                         |                                                    |
|-----------------------|---------------|-----------|---------------|-----------------------|---------------------------|-------------------------|----------------------------------------------------|
| RESULTS FOR 2017-2018 |               |           |               | RESULTS FOR 2017-2018 |                           |                         |                                                    |
| QUARTER               | NEW CLUB GOAL | NEW CLUBS | DROPPED CLUBS | QUARTER               | MEMBER GROWTH NET<br>GOAL | MEMBER GROWTH<br>ACTUAL | DROPPED<br>MEMBERS ACTUAL<br>(including transfers) |
| JULY/AUG/SEPT         | 0             | 0         | 0             | JULY/AUG/SEPT         | 0                         | 13                      | 89                                                 |
| OCT/NOV/DEC           | 0             | 0         | 1             | OCT/NOV/DEC           | 0                         | 3                       | 34                                                 |
| JAN/FEB/MAR           | 0             | 0         | 1             | JAN/FEB/MAR           | 0                         | 42                      | 37                                                 |
| APR/MAY/JUNE          | 0             | 0         | 0             | APR/MAY/JUNE          | 0                         | 5                       | 22                                                 |

GOALS AND ACTUAL NEW CLUBS CUMULATIVE

-140

JULY

AUG

SEPT

ОСТ

NOV

DEC

JAN

FEB

MAR

APR

MAY

JUNE