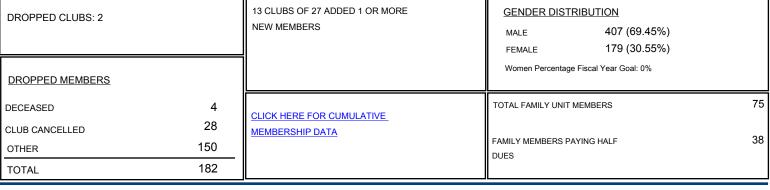

### GMT CA

| Clubs                 |               |           |               | Members               |                           |                         |                                                    |
|-----------------------|---------------|-----------|---------------|-----------------------|---------------------------|-------------------------|----------------------------------------------------|
| RESULTS FOR 2017-2018 |               |           |               | RESULTS FOR 2017-2018 |                           |                         |                                                    |
| QUARTER               | NEW CLUB GOAL | NEW CLUBS | DROPPED CLUBS | QUARTER               | MEMBER GROWTH NET<br>GOAL | MEMBER GROWTH<br>ACTUAL | DROPPED<br>MEMBERS ACTUAL<br>(including transfers) |
| JULY/AUG/SEPT         | 0             | 0         | 0             | JULY/AUG/SEPT         | 0                         | 13                      | 89                                                 |
| OCT/NOV/DEC           | 0             | 0         | 1             | OCT/NOV/DEC           | 0                         | 3                       | 34                                                 |
| JAN/FEB/MAR           | 0             | 0         | 1             | JAN/FEB/MAR           | 0                         | 42                      | 37                                                 |
| APR/MAY/JUNE          | 0             | 0         | 0             | APR/MAY/JUNE          | 0                         | 5                       | 22                                                 |

GOALS AND ACTUAL NEW CLUBS CUMULATIVE

-140

JULY

AUG

SEPT

ОСТ

NOV

DEC

JAN

FEB

MAR

APR

MAY

JUNE